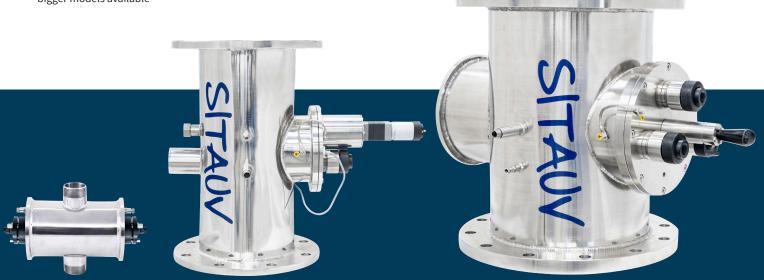

Experience, usability and results are the characteristics of the new medium pressure systems by SITA.

More compact, even easier to install and maintain, the new SMP manifolds are ideal for any technical room. Made of 316L stainless steel, they follow a passivation and pickling process to last over time. As always, we have single end lamps to make maintenance extremely simple. Quartz and sensor cleaning system can be manual or automatic.

| SMP series                              | SMP 3                | SMP 7    | SMP 11 | SMP 22 | SMP 33 | SMP 44 | SMP 70    | SMP 105  |  |
|-----------------------------------------|----------------------|----------|--------|--------|--------|--------|-----------|----------|--|
| Max flow rate m³/h*                     | 5 - 20               | 30       | 55     | 125    | 235    | 290    | 300 - 450 | 470-650  |  |
| Dose UV for combined chlorine reduction | 600 J/m <sup>2</sup> |          |        |        |        |        |           |          |  |
| Lamps                                   |                      | 1        |        |        |        |        |           | 3        |  |
| Lamp life (hrs)                         | 6.000                | 10.000   |        |        |        |        |           |          |  |
| ST Touch screen panel evolution         | X                    | × •      |        |        |        |        |           |          |  |
| Lamp power regulation                   | ×                    | 50 -100% |        |        |        |        |           |          |  |
| IN/OUT                                  | 2"M                  | 3"       | DN100  | DN150  | DN 200 | DN 250 | DN 300    | DN 300   |  |
| Max. pressure (bar)                     | 3                    | 10       |        |        |        |        |           |          |  |
| Manual Wiper                            | X                    | ✓        |        |        |        |        |           |          |  |
| Automatic wiper                         | ×                    | Optional |        |        |        |        |           |          |  |
| UV sensor                               | X                    | ✓        |        |        |        |        |           |          |  |
| Temperature sensor                      | ✓                    | ✓        |        |        |        |        |           |          |  |
| Power (kw)                              | 0,3                  | 0,6      | 1      | 2      | 3,2    | 3,2    | 5 - 7     | 7,5-10,5 |  |

\*depending on recirculation frequency of the pool \*\*bigger models available