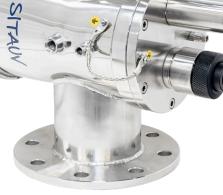

Experience, usability and results are the characteristics of the new medium pressure systems by SITA.

More compact, even easier to install and maintain, the new SMP manifolds are ideal for any technical room. Made of 316L stainless steel, they follow a passivation and pickling process to last over time. As always, we have single end lamps to make maintenance extremely simple. Quartz and sensor cleaning system can be manual or automatic.

| SMP series                              | SMP 3                | SMP 7    | SMP 11 | SMP 22 | SMP 33 | SMP 44 | SMP 70    | SMP 105  |  |
|-----------------------------------------|----------------------|----------|--------|--------|--------|--------|-----------|----------|--|
| Max flow rate m³/h*                     | 5 - 20               | 30       | 55     | 125    | 235    | 290    | 300 - 450 | 470-650  |  |
| Dose UV for combined chlorine reduction | 600 J/m <sup>2</sup> |          |        |        |        |        |           |          |  |
| Lamps                                   |                      | 1        |        |        |        |        |           | 3        |  |
| Lamp life (hrs)                         | 6.000                | 10.000   |        |        |        |        |           |          |  |
| ST Touch screen panel evolution         | X                    | × •      |        |        |        |        |           |          |  |
| Lamp power regulation                   | ×                    | 50 -100% |        |        |        |        |           |          |  |
| IN/OUT                                  | 2"M                  | 3"       | DN100  | DN150  | DN 200 | DN 250 | DN 300    | DN 300   |  |
| Max. pressure (bar)                     | 3                    | 10       |        |        |        |        |           |          |  |
| Manual Wiper                            | X                    | ✓        |        |        |        |        |           |          |  |
| Automatic wiper                         | ×                    | Optional |        |        |        |        |           |          |  |
| UV sensor                               | X                    | ✓        |        |        |        |        |           |          |  |
| Temperature sensor                      | ✓                    | ✓        |        |        |        |        |           |          |  |
| Power (kw)                              | 0,3                  | 0,6      | 1      | 2      | 3,2    | 3,2    | 5 - 7     | 7,5-10,5 |  |